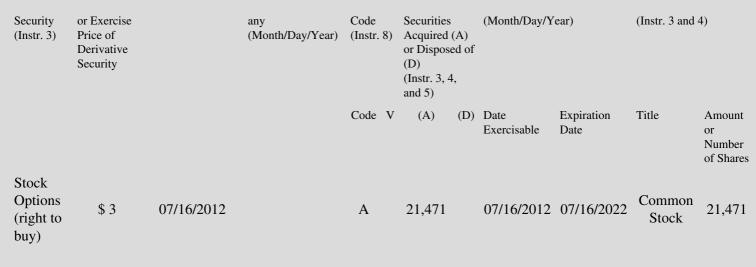

## Edgar Filing: Brody Christopher Scott - Form 4

| Brody Chri<br>Form 4                                               | istopher Scott                          |                                                                                                                                                                                      |                       |                                                  |                        |                                             |                                                                                                                    |                                                                      |                                                                   |  |  |
|--------------------------------------------------------------------|-----------------------------------------|--------------------------------------------------------------------------------------------------------------------------------------------------------------------------------------|-----------------------|--------------------------------------------------|------------------------|---------------------------------------------|--------------------------------------------------------------------------------------------------------------------|----------------------------------------------------------------------|-------------------------------------------------------------------|--|--|
| July 18, 20                                                        | 12                                      |                                                                                                                                                                                      |                       |                                                  |                        |                                             |                                                                                                                    |                                                                      |                                                                   |  |  |
| FOR                                                                |                                         | E COMMISSIO                                                                                                                                                                          | ΝT                    | MB APPROVAL                                      |                        |                                             |                                                                                                                    |                                                                      |                                                                   |  |  |
|                                                                    |                                         |                                                                                                                                                                                      | Nome<br>Number:       | 3235-0287                                        |                        |                                             |                                                                                                                    |                                                                      |                                                                   |  |  |
| Check<br>if no lo<br>subject<br>Section<br>Form 4<br>Form 5        | to SIATEN                               |                                                                                                                                                                                      | CHAN                  | SECU                                             | BENEI                  | FICIAL O                                    | WNERSHIP OF                                                                                                        | Expires:<br>Estimated<br>burden ho<br>response.                      | urs per                                                           |  |  |
| obligat<br>may co                                                  | ions Section 17(                        | ursuant to Section 16(a) of the Securities Exchange Act of 1934,<br>7(a) of the Public Utility Holding Company Act of 1935 or Section<br>30(h) of the Investment Company Act of 1940 |                       |                                                  |                        |                                             |                                                                                                                    |                                                                      |                                                                   |  |  |
| (Print or Type                                                     | e Responses)                            |                                                                                                                                                                                      |                       |                                                  |                        |                                             |                                                                                                                    |                                                                      |                                                                   |  |  |
| 1. Name and Address of Reporting Person<br>Brody Christopher Scott |                                         |                                                                                                                                                                                      | Symbol                | er Name <b>an</b>                                |                        | -                                           | 5. Relationship of Reporting Person(s) to Issuer                                                                   |                                                                      |                                                                   |  |  |
| (Last)                                                             | (First) (                               |                                                                                                                                                                                      |                       | IN CORF                                          | -                      | -                                           | (Cho                                                                                                               | eck all applicabl                                                    | k all applicable)                                                 |  |  |
| C/O EMA<br>CORPOR                                                  | GIN<br>ATION, 3006 NOI                  |                                                                                                                                                                                      |                       | Day/Year)                                        | Tansaction             | I                                           | X_ Director<br>Officer (giv<br>below)                                                                              |                                                                      | % Owner<br>her (specify                                           |  |  |
| WAY, SUITE 103<br>(Street) 4. If Amendment, 1                      |                                         |                                                                                                                                                                                      |                       |                                                  |                        | al                                          | 6. Individual or                                                                                                   | Joint/Group Fili                                                     | ng(Check                                                          |  |  |
|                                                                    |                                         |                                                                                                                                                                                      | Filed(Month/Day/Year) |                                                  |                        |                                             | Applicable Line)<br>_X_ Form filed by One Reporting Person                                                         |                                                                      |                                                                   |  |  |
| BELLEVU                                                            | JE, WA 98004                            |                                                                                                                                                                                      |                       |                                                  |                        |                                             | Form filed by<br>Person                                                                                            | More than One R                                                      | Reporting                                                         |  |  |
| (City)                                                             | (State)                                 | (Zip)                                                                                                                                                                                | Tab                   | ole I - Non-l                                    | Derivative             | e Securities A                              | Acquired, Disposed                                                                                                 | of, or Beneficia                                                     | ally Owned                                                        |  |  |
| 1.Title of<br>Security<br>(Instr. 3)                               | 2. Transaction Date<br>(Month/Day/Year) |                                                                                                                                                                                      | Date, if              | 3.<br>Transactio<br>Code<br>(Instr. 8)<br>Code V | Disposed<br>(Instr. 3, | (A) or<br>d of (D)<br>4 and 5)<br>(A)<br>or | 5. Amount of<br>Securities<br>Beneficially<br>Owned<br>Following<br>Reported<br>Transaction(s)<br>(Instr. 3 and 4) | 6. Ownership<br>Form: Direct<br>(D) or Indirect<br>(I)<br>(Instr. 4) | 7. Nature of<br>Indirect<br>Beneficial<br>Ownership<br>(Instr. 4) |  |  |
| Reminder: Re                                                       | eport on a separate line                | e for each cla                                                                                                                                                                       | ss of sec             | urities bene                                     | ficially ow            | vned directly                               | or indirectly.                                                                                                     |                                                                      |                                                                   |  |  |
|                                                                    |                                         |                                                                                                                                                                                      |                       |                                                  | infor<br>requi         | mation cont<br>red to resp<br>ays a curre   | spond to the colle<br>tained in this forn<br>ond unless the fo<br>ntly valid OMB co                                | n are not<br>rm                                                      | SEC 1474<br>(9-02)                                                |  |  |
|                                                                    | Tab                                     |                                                                                                                                                                                      |                       |                                                  |                        | sposed of, or<br>convertible                | Beneficially Owner<br>securities)                                                                                  | d                                                                    |                                                                   |  |  |
|                                                                    |                                         | action Date<br>/Day/Year)                                                                                                                                                            |                       |                                                  | 4.<br>Transac          | 5. Number<br>tiorDerivative                 |                                                                                                                    |                                                                      | 7. Title and Amount of<br>Underlying Securities                   |  |  |