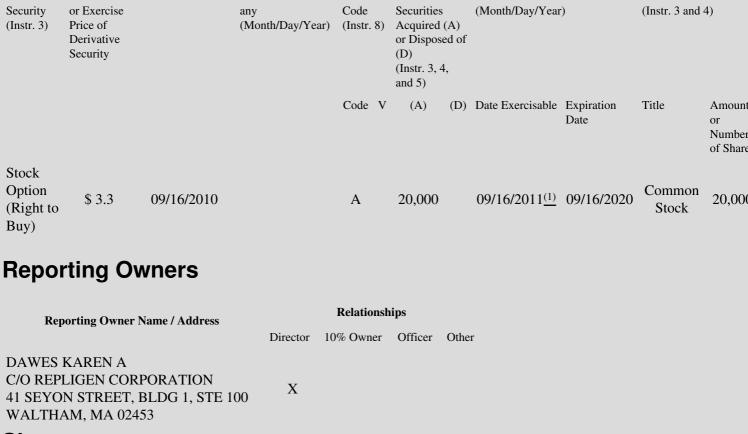

## Edgar Filing: REPLIGEN CORP - Form 4

DT T

| Form 4                                                                |                                         |                                                                                                                                                            |                                                       |                                                  |                        |                                             |                                                                                                         |                                                                   |                                                                   |
|-----------------------------------------------------------------------|-----------------------------------------|------------------------------------------------------------------------------------------------------------------------------------------------------------|-------------------------------------------------------|--------------------------------------------------|------------------------|---------------------------------------------|---------------------------------------------------------------------------------------------------------|-------------------------------------------------------------------|-------------------------------------------------------------------|
| September                                                             |                                         |                                                                                                                                                            |                                                       |                                                  |                        |                                             |                                                                                                         |                                                                   |                                                                   |
| FOR                                                                   | M 4 <sub>UNITED</sub>                   | STATES :                                                                                                                                                   | SECUI                                                 | RITIES A                                         | AND EX                 | CHANGE                                      | COMMISSION                                                                                              |                                                                   | PPROVAL                                                           |
|                                                                       |                                         |                                                                                                                                                            |                                                       | shington                                         |                        |                                             | 001111100101                                                                                            | Number:                                                           | 3235-0287                                                         |
| Check t<br>if no lo<br>subject<br>Section<br>Form 4<br>Form 5         | to SIATEN<br>16.<br>or                  | ox<br><b>STATEMENT OF CHANGES IN BENEFICIAL OWNERSHIP O</b><br><b>SECURITIES</b><br>Filed pursuant to Section 16(a) of the Securities Exchange Act of 193- |                                                       |                                                  |                        |                                             |                                                                                                         | Expires:<br>Estimated<br>burden hou<br>response                   | urs per                                                           |
| obligati<br>may co                                                    | ions Section 17                         | (a) of the P                                                                                                                                               | ublic U                                               | Itility Hol                                      | ding Co                |                                             | of 1935 or Sectio                                                                                       | 'n                                                                |                                                                   |
| (Print or Type                                                        | e Responses)                            |                                                                                                                                                            |                                                       |                                                  |                        |                                             |                                                                                                         |                                                                   |                                                                   |
| 1. Name and Address of Reporting Person <sup>*</sup><br>DAWES KAREN A |                                         |                                                                                                                                                            | 2. Issuer Name <b>and</b> Ticker or Trading<br>Symbol |                                                  |                        |                                             | 5. Relationship of Reporting Person(s) to Issuer                                                        |                                                                   |                                                                   |
| (Last)                                                                |                                         | REPLIGEN CORP [RGEN]<br>3. Date of Earliest Transaction                                                                                                    |                                                       |                                                  |                        | (Check all applicable)                      |                                                                                                         |                                                                   |                                                                   |
| C/O REPL<br>CORPORA                                                   |                                         | N                                                                                                                                                          |                                                       | Day/Year)                                        | Tansaction             | 1                                           | X Director<br>Officer (give<br>below)                                                                   |                                                                   | % Owner<br>her (specify                                           |
| (Street)                                                              |                                         |                                                                                                                                                            | 4. If Amendment, Date Original Filed(Month/Day/Year)  |                                                  |                        | al                                          | 6. Individual or Joint/Group Filing(Check<br>Applicable Line)<br>_X_ Form filed by One Reporting Person |                                                                   |                                                                   |
| WALTHA                                                                | M, MA 02453                             |                                                                                                                                                            |                                                       |                                                  |                        |                                             | Form filed by M<br>Person                                                                               | More than One R                                                   | Reporting                                                         |
| (City)                                                                | (State)                                 | (Zip)                                                                                                                                                      | Tab                                                   | ole I - Non-l                                    | Derivative             | e Securities A                              | cquired, Disposed o                                                                                     | f, or Beneficia                                                   | ally Owned                                                        |
| 1.Title of<br>Security<br>(Instr. 3)                                  | 2. Transaction Date<br>(Month/Day/Year) | 2A. Deemed<br>Execution I<br>any<br>(Month/Day                                                                                                             | Date, if                                              | 3.<br>Transactio<br>Code<br>(Instr. 8)<br>Code V | Disposed<br>(Instr. 3, | (A) or<br>d of (D)<br>4 and 5)<br>(A)<br>or | SecuritiesHBeneficially(Owned(                                                                          | 6. Ownership<br>Form: Direct<br>D) or Indirect<br>I)<br>Instr. 4) | 7. Nature of<br>Indirect<br>Beneficial<br>Ownership<br>(Instr. 4) |
| Reminder: Re                                                          | eport on a separate line                | e for each clas                                                                                                                                            | ss of sec                                             | urities bene                                     | ficially ow            | vned directly                               | or indirectly.                                                                                          |                                                                   |                                                                   |
|                                                                       |                                         |                                                                                                                                                            |                                                       |                                                  | infor<br>requi         | mation cont<br>red to resp<br>ays a curre   | spond to the collec<br>ained in this form<br>ond unless the for<br>ntly valid OMB cor                   | are not<br>m                                                      | SEC 1474<br>(9-02)                                                |
|                                                                       | Tab                                     |                                                                                                                                                            |                                                       |                                                  |                        | sposed of, or<br>convertible                | Beneficially Owned securities)                                                                          |                                                                   |                                                                   |
| 1. Title of<br>Derivative                                             |                                         | saction Date<br>/Day/Year)                                                                                                                                 |                                                       |                                                  | 4.<br>Transac          | 5. Number<br>tiorDerivative                 |                                                                                                         |                                                                   | 7. Title and Amount of Underlying Securities                      |

## **Explanation of Responses:**

- \* If the form is filed by more than one reporting person, *see* Instruction 4(b)(v).
- \*\* Intentional misstatements or omissions of facts constitute Federal Criminal Violations. See 18 U.S.C. 1001 and 15 U.S.C. 78ff(a).
- (1) Award represents Annual Board Options issued each September to each non-employee director. Award vests in full one year from grant date on September 16, 2011.