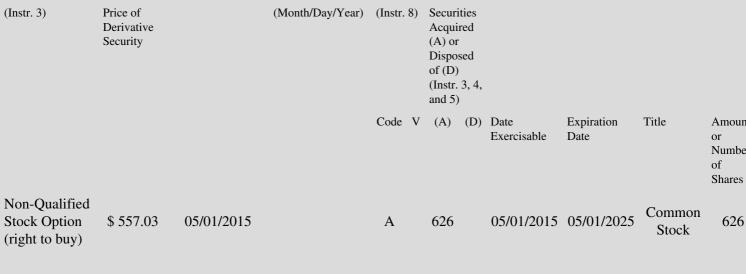

 Table II - Derivative Securities Acquired, Disposed of, or Beneficially Owned
 (e.g., puts, calls, warrants, options, convertible securities)

| 1. Title of | 2.          | 3. Transaction Date | 3A. Deemed         | 4.         | 5. Number  | 6. Date Exercisable and | 7. Title and Amount   |
|-------------|-------------|---------------------|--------------------|------------|------------|-------------------------|-----------------------|
| Derivative  | Conversion  | (Month/Day/Year)    | Execution Date, if | Transactio | onof       | Expiration Date         | Underlying Securities |
| Security    | or Exercise |                     | any                | Code       | Derivative | (Month/Day/Year)        | (Instr. 3 and 4)      |