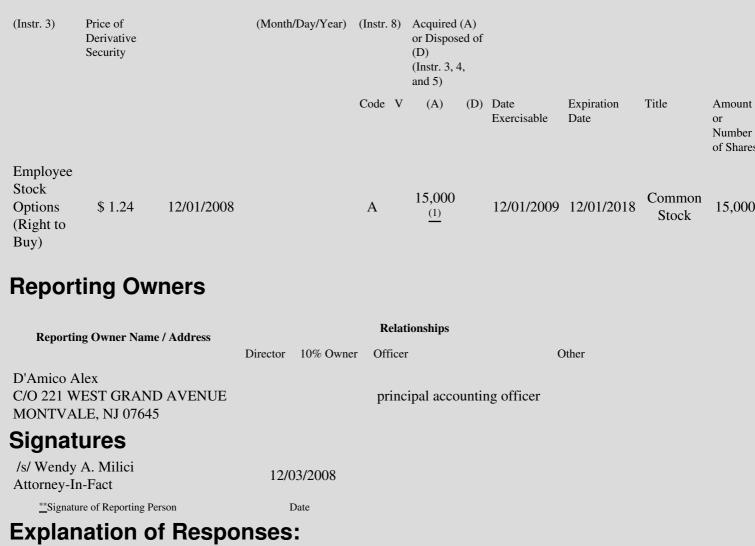

## Table II - Derivative Securities Acquired, Disposed of, or Beneficially Owned (e.g., puts, calls, warrants, options, convertible securities)

| 1. Title of | 2.          | 3. Transaction Date | 3A. Deemed         | 4.        | 5. Number of | 6. Date Exercisable and | 7. Title and Amount of |
|-------------|-------------|---------------------|--------------------|-----------|--------------|-------------------------|------------------------|
| Derivative  | Conversion  | (Month/Day/Year)    | Execution Date, if | Transacti | orDerivative | Expiration Date         | Underlying Securities  |
| Security    | or Exercise |                     | any                | Code      | Securities   | (Month/Day/Year)        | (Instr. 3 and 4)       |

(1) 15,000 options will vest and become exercisable in four equal annual installments commencing on December 1, 2008 until fully vested.

Note: File three copies of this Form, one of which must be manually signed. If space is insufficient, *see* Instruction 6 for procedure. Potential persons who are to respond to the collection of information contained in this form are not required to respond unless the form displays a currently valid OMB number.