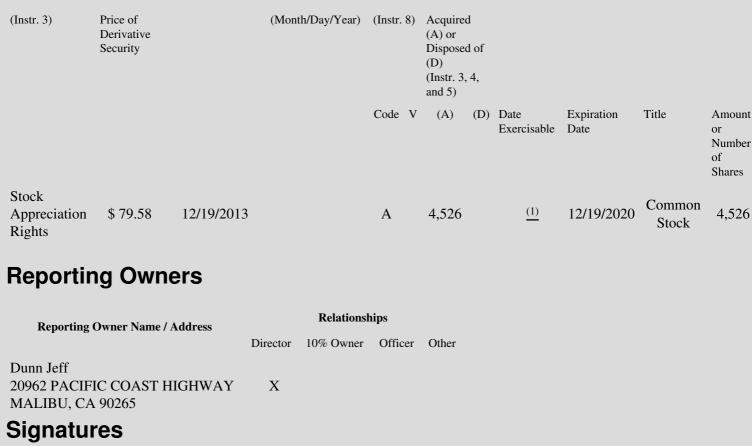

 Table II - Derivative Securities Acquired, Disposed of, or Beneficially Owned
 (e.g., puts, calls, warrants, options, convertible securities)

| 1. Title of | 2.          | 3. Transaction Date | 3A. Deemed         | 4.         | 5. Number      | 6. Date Exercisable and | 7. Title and Amount of |
|-------------|-------------|---------------------|--------------------|------------|----------------|-------------------------|------------------------|
| Derivative  | Conversion  | (Month/Day/Year)    | Execution Date, if | Transactio | nof Derivative | Expiration Date         | Underlying Securities  |
| Security    | or Exercise |                     | any                | Code       | Securities     | (Month/Day/Year)        | (Instr. 3 and 4)       |

## **Explanation of Responses:**

- \* If the form is filed by more than one reporting person, *see* Instruction 4(b)(v).
- \*\* Intentional misstatements or omissions of facts constitute Federal Criminal Violations. See 18 U.S.C. 1001 and 15 U.S.C. 78ff(a).
- (1) Consists of stock appreciation rights granted under the Herbalife Ltd. 2005 Stock Incentive Plan. Half of these stock appreciation rights were vested upon grant, 25% will vest on January 15, 2014 and 25% will vest on April 15, 2014.