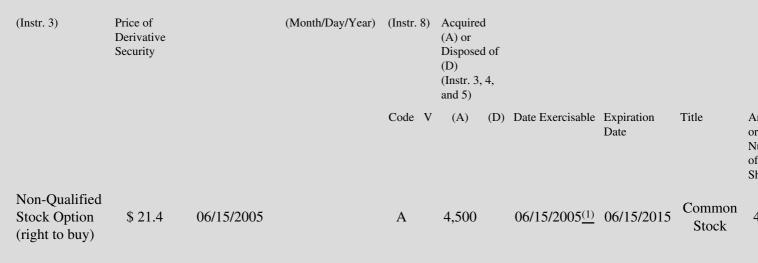

 Table II - Derivative Securities Acquired, Disposed of, or Beneficially Owned

 (e.g., puts, calls, warrants, options, convertible securities)

| 1. Title of | 2.          | 3. Transaction Date | 3A. Deemed         | 4.         | 5. Number       | 6. Date Exercisable and | 7. Title and Ame |
|-------------|-------------|---------------------|--------------------|------------|-----------------|-------------------------|------------------|
| Derivative  | Conversion  | (Month/Day/Year)    | Execution Date, if | Transactio | onof Derivative | Expiration Date         | Underlying Secu  |
| Security    | or Exercise |                     | any                | Code       | Securities      | (Month/Day/Year)        | (Instr. 3 and 4) |

Date

(1) This option is immediately exercisable on the date of the grant.

Note: File three copies of this Form, one of which must be manually signed. If space is insufficient, *see* Instruction 6 for procedure. Potential persons who are to respond to the collection of information contained in this form are not required to respond unless the form displays a currently valid OMB number.