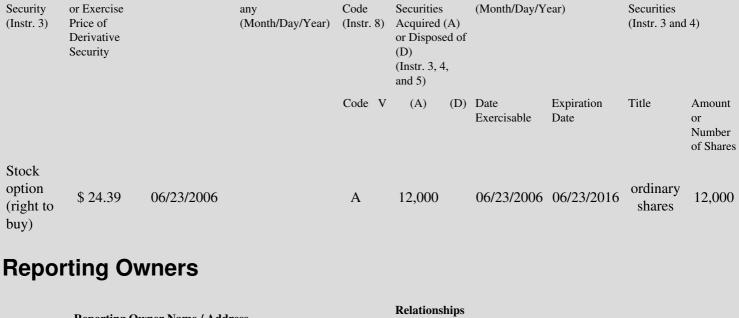

## Edgar Filing: Zhang Song-Yi - Form 4

| Zhang Son<br>Form 4                                               | g-Yi                                    |                                                               |                                                       |                |                                                              |                                           |                                                                                                            |                                                                   |                                                                   |  |  |
|-------------------------------------------------------------------|-----------------------------------------|---------------------------------------------------------------|-------------------------------------------------------|----------------|--------------------------------------------------------------|-------------------------------------------|------------------------------------------------------------------------------------------------------------|-------------------------------------------------------------------|-------------------------------------------------------------------|--|--|
| June 26, 20                                                       | )06                                     |                                                               |                                                       |                |                                                              |                                           |                                                                                                            |                                                                   |                                                                   |  |  |
| FOR                                                               |                                         | CTATES                                                        | SECU                                                  | DITIES         |                                                              |                                           |                                                                                                            | OMB APPROVAL                                                      |                                                                   |  |  |
|                                                                   | UNITED                                  | SIAIES                                                        | E COMMISSION                                          | OMB<br>Number: | 3235-0287                                                    |                                           |                                                                                                            |                                                                   |                                                                   |  |  |
| Check<br>if no lo                                                 | this box                                |                                                               | Washington, D.C. 20549                                |                |                                                              |                                           |                                                                                                            | Expires:                                                          | January 31,<br>2005                                               |  |  |
| subject<br>Sectior<br>Form 4                                      | to SIATEM<br>116.                       | STATEMENT OF CHANGES IN BENEFICIAL OWNERSHIP OF<br>SECURITIES |                                                       |                |                                                              |                                           |                                                                                                            |                                                                   | average<br>urs per<br>0.5                                         |  |  |
| Form 5<br>obligat<br>may co<br><i>See</i> Ins<br>1(b).            | ions Section 17                         | (a) of the H                                                  | Public U                                              | Jtility Hol    | ding Co                                                      |                                           | nge Act of 1934,<br>t of 1935 or Sectio<br>1940                                                            | n                                                                 |                                                                   |  |  |
| (Print or Type                                                    | e Responses)                            |                                                               |                                                       |                |                                                              |                                           |                                                                                                            |                                                                   |                                                                   |  |  |
| 1. Name and Address of Reporting Person <u>*</u><br>Zhang Song-Yi |                                         |                                                               | 2. Issuer Name <b>and</b> Ticker or Trading<br>Symbol |                |                                                              | Trading                                   | 5. Relationship of Reporting Person(s) to Issuer                                                           |                                                                   |                                                                   |  |  |
| (Last)                                                            | (First) (                               | Middle)                                                       | SINA CORP [SINA]<br>3. Date of Earliest Transaction   |                |                                                              |                                           | (Check all applicable)                                                                                     |                                                                   |                                                                   |  |  |
| C/O MORGAN STANLEY, 27/F,<br>THREE EXCHANGE SQUARE,<br>CENTRAL    |                                         |                                                               | (Month/Day/Year)<br>06/23/2006                        |                |                                                              |                                           | X_Director10% Owner<br>Officer (give titleOther (specify<br>below) below)                                  |                                                                   |                                                                   |  |  |
| (Street)                                                          |                                         |                                                               | 4. If Amendment, Date Original                        |                |                                                              | al                                        | 6. Individual or Joint/Group Filing(Check                                                                  |                                                                   |                                                                   |  |  |
| HONG KO                                                           | ONG K3-                                 |                                                               |                                                       | onth/Day/Yea   | -                                                            |                                           | Applicable Line)<br>_X_ Form filed by (<br>Form filed by N                                                 | One Reporting F                                                   | Person                                                            |  |  |
|                                                                   |                                         |                                                               |                                                       |                |                                                              |                                           | Person                                                                                                     |                                                                   |                                                                   |  |  |
| (City)                                                            | (State)                                 | (Zip)                                                         | Tał                                                   | ble I - Non-   |                                                              |                                           | Acquired, Disposed of                                                                                      | f, or Beneficia                                                   | ally Owned                                                        |  |  |
| 1.Title of<br>Security<br>(Instr. 3)                              | 2. Transaction Date<br>(Month/Day/Year) | 2A. Deeme<br>Execution I<br>any<br>(Month/Da                  | Date, if                                              |                | 4. Securit<br>onAcquired<br>Disposed<br>(Instr. 3,<br>Amount | (A) or<br>of (D)<br>4 and 5)<br>(A)<br>or | Securities H<br>Beneficially (<br>Owned (<br>Following (<br>Reported<br>Transaction(s)<br>(Instr. 3 and 4) | 5. Ownership<br>Form: Direct<br>D) or Indirect<br>I)<br>Instr. 4) | 7. Nature of<br>Indirect<br>Beneficial<br>Ownership<br>(Instr. 4) |  |  |
| Reminder: R                                                       | eport on a separate line                | e for each cla                                                | ass of sec                                            | curities bene  | ficially ow                                                  | ned directly                              | or indirectly.                                                                                             |                                                                   |                                                                   |  |  |
|                                                                   |                                         |                                                               |                                                       |                | inforr<br>requi                                              | nation con<br>red to resp<br>ays a curre  | spond to the collec<br>tained in this form<br>ond unless the for<br>ntly valid OMB cor                     | are not<br>m                                                      | SEC 1474<br>(9-02)                                                |  |  |
|                                                                   | Tab                                     |                                                               |                                                       |                |                                                              | sposed of, or<br>convertible              | • Beneficially Owned<br>securities)                                                                        |                                                                   |                                                                   |  |  |
| 1. Title of<br>Derivative                                         |                                         | saction Date<br>/Day/Year)                                    |                                                       |                | 4.<br>Transact                                               | 5. Number<br>iorDerivative                |                                                                                                            |                                                                   | 7. Title and Amount of Underlying                                 |  |  |