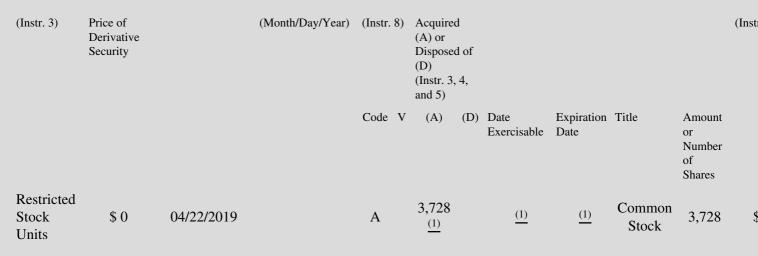

 Table II - Derivative Securities Acquired, Disposed of, or Beneficially Owned
 (e.g., puts, calls, warrants, options, convertible securities)

| 1. Title of | 2.          | 3. Transaction Date | 3A. Deemed         | 4.         | 5. Number       | 6. Date Exercisable and | 7. Title and Amount of | 8. Pr |
|-------------|-------------|---------------------|--------------------|------------|-----------------|-------------------------|------------------------|-------|
| Derivative  | Conversion  | (Month/Day/Year)    | Execution Date, if | Transactio | onof Derivative | Expiration Date         | Underlying Securities  | Deriv |
| Security    | or Exercise |                     | any                | Code       | Securities      | (Month/Day/Year)        | (Instr. 3 and 4)       | Secu  |

Represents 2019 annual award issued pursuant to the South Jersey Industries, Inc. 2015 Omnibus Equity Compensation Plan. Subject to certain exceptions, the RSUs shall vest equally over a three year period, with one-third scheduled to vest on April 22, 2020, one-third on

(1) January 1, 2021 and the last third scheduled to vest on January 1, 2022, provided that the reporting person remains employed by the issuer.

Note: File three copies of this Form, one of which must be manually signed. If space is insufficient, *see* Instruction 6 for procedure. Potential persons who are to respond to the collection of information contained in this form are not required to respond unless the form displays a currently valid OMB number.