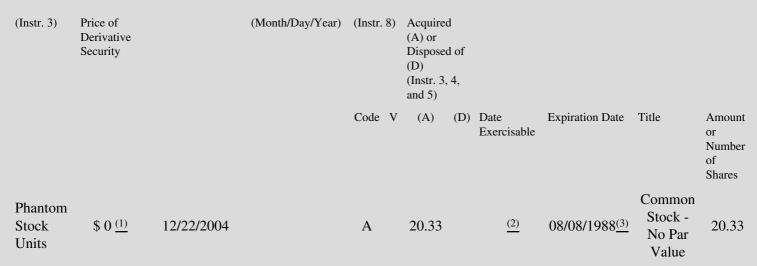

 Table II - Derivative Securities Acquired, Disposed of, or Beneficially Owned

 (e.g., puts, calls, warrants, options, convertible securities)

| 1. Title of | 2.          | 3. Transaction Date | 3A. Deemed         | 4.         | 5. Number       | 6. Date Exercisable and | 7. Title and Amount of |
|-------------|-------------|---------------------|--------------------|------------|-----------------|-------------------------|------------------------|
| Derivative  | Conversion  | (Month/Day/Year)    | Execution Date, if | Transactio | onof Derivative | Expiration Date         | Underlying Securities  |
| Security    | or Exercise |                     | any                | Code       | Securities      | (Month/Day/Year)        | (Instr. 3 and 4)       |

- \* If the form is filed by more than one reporting person, *see* Instruction 4(b)(v).
- \*\* Intentional misstatements or omissions of facts constitute Federal Criminal Violations. See 18 U.S.C. 1001 and 15 U.S.C. 78ff(a).
- (1) 1 for 1
- (2) Same as date allocated
- (3) The Phantom Stock Units will be settled 1 year after a request for a distribution or upon termination of employment.