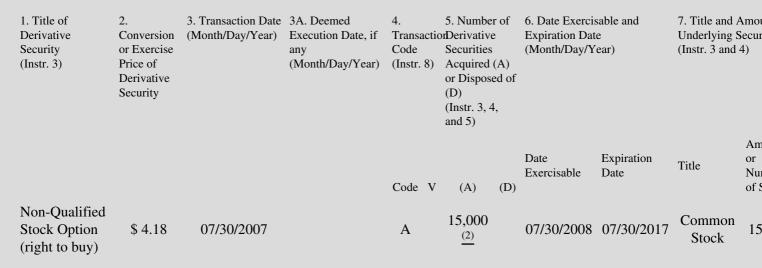

 Table II - Derivative Securities Acquired, Disposed of, or Beneficially Owned

 (e.g., puts, calls, warrants, options, convertible securities)

## **Explanation of Responses:**

- \* If the form is filed by more than one reporting person, *see* Instruction 4(b)(v).
- \*\* Intentional misstatements or omissions of facts constitute Federal Criminal Violations. See 18 U.S.C. 1001 and 15 U.S.C. 78ff(a).
- (1) Grant of restricted stock pursuant to the Extreme Networks, Inc. 2005 Equity Incentive Plan. Grant vests 1/3 each on 7/30/08, 7/30/09 and 7/30/10.
- (2) Grant of non-qualified stock option under the Extreme Networks, Inc. 2005 Equity Incentive Plan. Option vests 1/3 each on 7/30/08, 7/30/09 and 7/30/10.